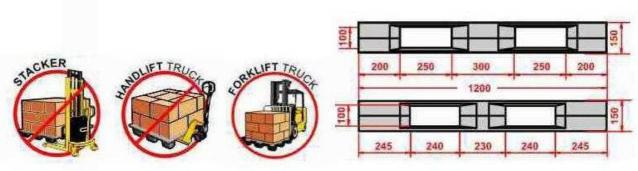

## **Plastic Pallets**

PAL1212AD SIZE 120 X 120 X 15 CM.

| MATERIAL                                                                                                                                                                                                                                                                                                                                                                                                                                                                                                                                                                                                                                                                                                                                                                                                                                                                                                                                                                                                                                                                                                                                                                                                                                                                                                                                                                                                                                                                                                                                                                                                                                                                                                                                                                                                                                                                                                                                                                                                                                                                                                                       | : HDPE                    |
|--------------------------------------------------------------------------------------------------------------------------------------------------------------------------------------------------------------------------------------------------------------------------------------------------------------------------------------------------------------------------------------------------------------------------------------------------------------------------------------------------------------------------------------------------------------------------------------------------------------------------------------------------------------------------------------------------------------------------------------------------------------------------------------------------------------------------------------------------------------------------------------------------------------------------------------------------------------------------------------------------------------------------------------------------------------------------------------------------------------------------------------------------------------------------------------------------------------------------------------------------------------------------------------------------------------------------------------------------------------------------------------------------------------------------------------------------------------------------------------------------------------------------------------------------------------------------------------------------------------------------------------------------------------------------------------------------------------------------------------------------------------------------------------------------------------------------------------------------------------------------------------------------------------------------------------------------------------------------------------------------------------------------------------------------------------------------------------------------------------------------------|---------------------------|
| WEIGHT                                                                                                                                                                                                                                                                                                                                                                                                                                                                                                                                                                                                                                                                                                                                                                                                                                                                                                                                                                                                                                                                                                                                                                                                                                                                                                                                                                                                                                                                                                                                                                                                                                                                                                                                                                                                                                                                                                                                                                                                                                                                                                                         | : 36.7 KG.                |
| FUNCTIONS                                                                                                                                                                                                                                                                                                                                                                                                                                                                                                                                                                                                                                                                                                                                                                                                                                                                                                                                                                                                                                                                                                                                                                                                                                                                                                                                                                                                                                                                                                                                                                                                                                                                                                                                                                                                                                                                                                                                                                                                                                                                                                                      | : DOUBLE-FACE/4-WAY ENTRY |
| STATIC LOAD                                                                                                                                                                                                                                                                                                                                                                                                                                                                                                                                                                                                                                                                                                                                                                                                                                                                                                                                                                                                                                                                                                                                                                                                                                                                                                                                                                                                                                                                                                                                                                                                                                                                                                                                                                                                                                                                                                                                                                                                                                                                                                                    | : 6000 KG.                |
| DYNAMIC LOAD                                                                                                                                                                                                                                                                                                                                                                                                                                                                                                                                                                                                                                                                                                                                                                                                                                                                                                                                                                                                                                                                                                                                                                                                                                                                                                                                                                                                                                                                                                                                                                                                                                                                                                                                                                                                                                                                                                                                                                                                                                                                                                                   | : 2000 KG.                |
| RACKING LOAD                                                                                                                                                                                                                                                                                                                                                                                                                                                                                                                                                                                                                                                                                                                                                                                                                                                                                                                                                                                                                                                                                                                                                                                                                                                                                                                                                                                                                                                                                                                                                                                                                                                                                                                                                                                                                                                                                                                                                                                                                                                                                                                   | : 1000 KG.                |
| NON SLIP RUBBER CAP                                                                                                                                                                                                                                                                                                                                                                                                                                                                                                                                                                                                                                                                                                                                                                                                                                                                                                                                                                                                                                                                                                                                                                                                                                                                                                                                                                                                                                                                                                                                                                                                                                                                                                                                                                                                                                                                                                                                                                                                                                                                                                            | : 48                      |
| QTY / 20FCL, 40FCL, 40HQ                                                                                                                                                                                                                                                                                                                                                                                                                                                                                                                                                                                                                                                                                                                                                                                                                                                                                                                                                                                                                                                                                                                                                                                                                                                                                                                                                                                                                                                                                                                                                                                                                                                                                                                                                                                                                                                                                                                                                                                                                                                                                                       | : 118, 258, 282           |
| CHARLES AND A CONTRACT OF THE PARTY OF THE P |                           |