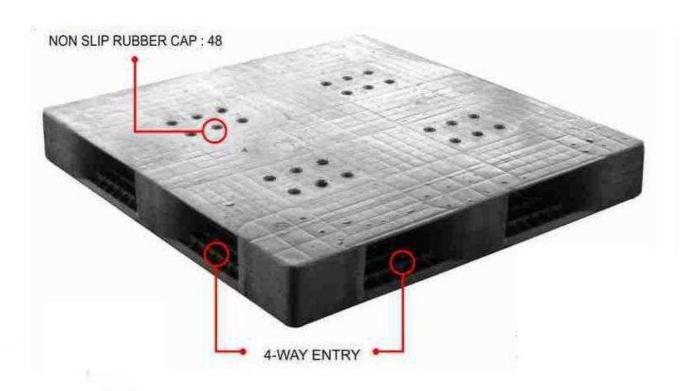

## **Plastic Pallets**

PAL1212AD SIZE 120 X 120 X 15 CM.

| MATERIAL                                                                                                                                                                                                                                                                                                                                                                                                                                                                                                                                                                                                                                                                                                                                                                                                                                                                                                                                                                                                                                                                                                                                                                                                                                                                                                                                                                                                                                                                                                                                                                                                                                                                                                                                                                                                                                                                                                                                                                                                                                                                                                                       | : HDPE                    |
|--------------------------------------------------------------------------------------------------------------------------------------------------------------------------------------------------------------------------------------------------------------------------------------------------------------------------------------------------------------------------------------------------------------------------------------------------------------------------------------------------------------------------------------------------------------------------------------------------------------------------------------------------------------------------------------------------------------------------------------------------------------------------------------------------------------------------------------------------------------------------------------------------------------------------------------------------------------------------------------------------------------------------------------------------------------------------------------------------------------------------------------------------------------------------------------------------------------------------------------------------------------------------------------------------------------------------------------------------------------------------------------------------------------------------------------------------------------------------------------------------------------------------------------------------------------------------------------------------------------------------------------------------------------------------------------------------------------------------------------------------------------------------------------------------------------------------------------------------------------------------------------------------------------------------------------------------------------------------------------------------------------------------------------------------------------------------------------------------------------------------------|---------------------------|
| WEIGHT                                                                                                                                                                                                                                                                                                                                                                                                                                                                                                                                                                                                                                                                                                                                                                                                                                                                                                                                                                                                                                                                                                                                                                                                                                                                                                                                                                                                                                                                                                                                                                                                                                                                                                                                                                                                                                                                                                                                                                                                                                                                                                                         | : 36.7 KG.                |
| FUNCTIONS                                                                                                                                                                                                                                                                                                                                                                                                                                                                                                                                                                                                                                                                                                                                                                                                                                                                                                                                                                                                                                                                                                                                                                                                                                                                                                                                                                                                                                                                                                                                                                                                                                                                                                                                                                                                                                                                                                                                                                                                                                                                                                                      | : DOUBLE-FACE/4-WAY ENTRY |
| STATIC LOAD                                                                                                                                                                                                                                                                                                                                                                                                                                                                                                                                                                                                                                                                                                                                                                                                                                                                                                                                                                                                                                                                                                                                                                                                                                                                                                                                                                                                                                                                                                                                                                                                                                                                                                                                                                                                                                                                                                                                                                                                                                                                                                                    | : 6000 KG.                |
| DYNAMIC LOAD                                                                                                                                                                                                                                                                                                                                                                                                                                                                                                                                                                                                                                                                                                                                                                                                                                                                                                                                                                                                                                                                                                                                                                                                                                                                                                                                                                                                                                                                                                                                                                                                                                                                                                                                                                                                                                                                                                                                                                                                                                                                                                                   | : 2000 KG.                |
| RACKING LOAD                                                                                                                                                                                                                                                                                                                                                                                                                                                                                                                                                                                                                                                                                                                                                                                                                                                                                                                                                                                                                                                                                                                                                                                                                                                                                                                                                                                                                                                                                                                                                                                                                                                                                                                                                                                                                                                                                                                                                                                                                                                                                                                   | : 1000 KG.                |
| NON SLIP RUBBER CAP                                                                                                                                                                                                                                                                                                                                                                                                                                                                                                                                                                                                                                                                                                                                                                                                                                                                                                                                                                                                                                                                                                                                                                                                                                                                                                                                                                                                                                                                                                                                                                                                                                                                                                                                                                                                                                                                                                                                                                                                                                                                                                            | : 48                      |
| QTY / 20FCL, 40FCL, 40HQ                                                                                                                                                                                                                                                                                                                                                                                                                                                                                                                                                                                                                                                                                                                                                                                                                                                                                                                                                                                                                                                                                                                                                                                                                                                                                                                                                                                                                                                                                                                                                                                                                                                                                                                                                                                                                                                                                                                                                                                                                                                                                                       | : 118, 258, 282           |
| CHARLES AND A CONTRACT OF THE PARTY OF THE P |                           |